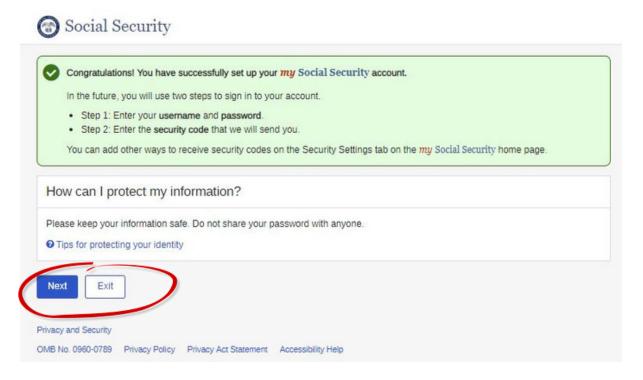

ot lived on?"

It is critical to answer these questions correctly. The SSA is trying to prevent Identity theft. If you get these questions wrong, you may have to call into the SSA to get your account unlocked.

## Step 7: Create Account details & click 'next'

You'll create a unique username and password here. Be sure to keep this info safe. You'll also need to choose 3 security questions to answer. Those will be used in the event that your account gets locked. Make sure to remember your answers!



#### Step 8: Confirm your identity (again).

This is another identity protection measure. Make sure to have easy access to your email or cell phone to be able to retrieve the confirmation code that will be sent. It is only valid for a few minutes!



#### Step 9: Account Created! Click 'Next'



#### Step 10: Agree to Terms of Use (again).

#### Check the box and click 'next'



#### Terms of Service

- I am using my Social Security account services with the account that I created myself using my own personal information and
  identity. I am not using a my Social Security account created by another person or created using another person's information or
  identity, even if I have that person's written permission.
- I will never share the use of my Social Security account with anyone else under any circumstances. I will never use another
  person's my Social Security account.
- I understand that my Social Security account contains U.S. Government information.
- I consent to the monitoring and recording of my use of my Social Security services, including any electronic communicati