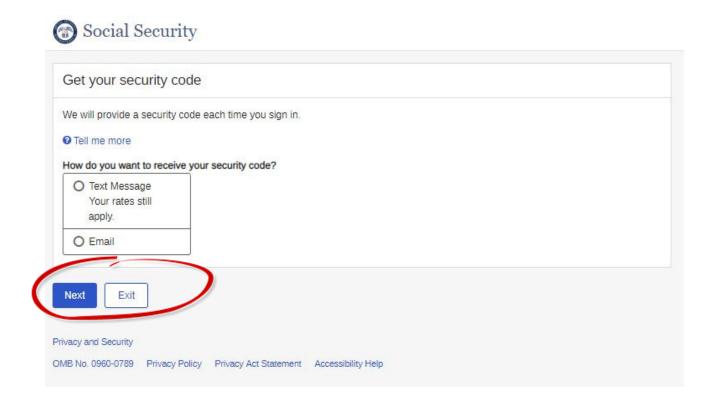

#### Step 8: Confirm your identity (again).

This is another identity protection measure. Make sure to have easy access to your email or cell phone to be able to retrieve the confirmation code that will be sent. It is only valid for a few minutes!