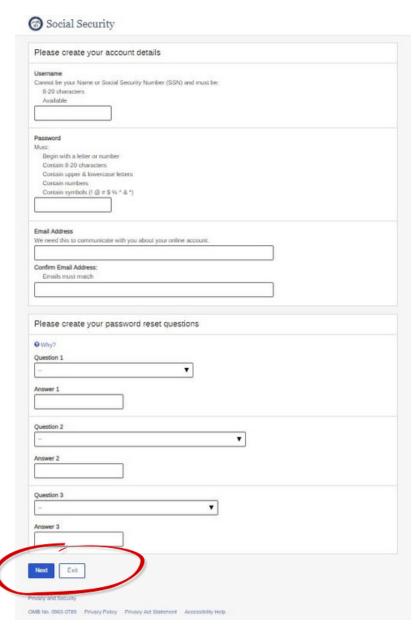

## Step 7: Create Account details & click 'next'

You'll create a unique username and password here. Be sure to keep this info safe. You'll also need to choose 3 security questions to answer. Those will be used in the event that your account gets locked. Make sure to remember your answers!