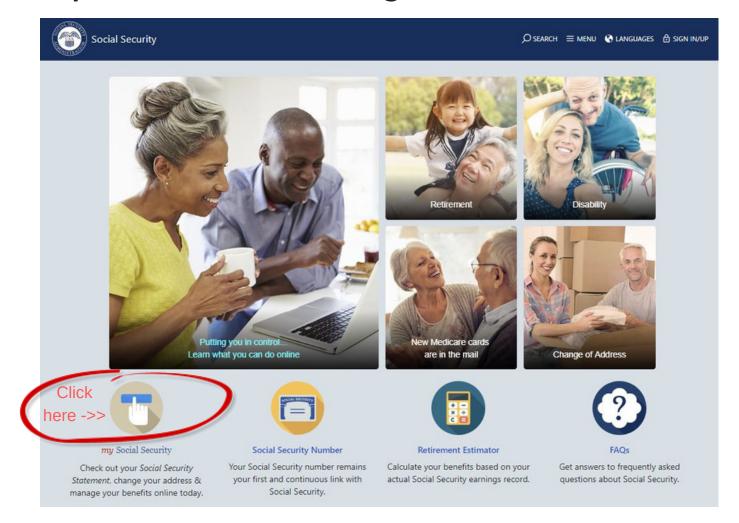

## **Navigating SSA.gov**

Instructions to download your Social Security statement from www.ssa.gov (step by step with pictures)

## Step 1: Go to www.ssa.gov



## Step 2: click sign in/create account



#### Step 3: Click Create an Account





## Step 4: Check box and click next



## Step 5: Complete Form then click 'next'



|                                                                                                                        | you are                                                                                                      |
|------------------------------------------------------------------------------------------------------------------------|--------------------------------------------------------------------------------------------------------------|
|                                                                                                                        |