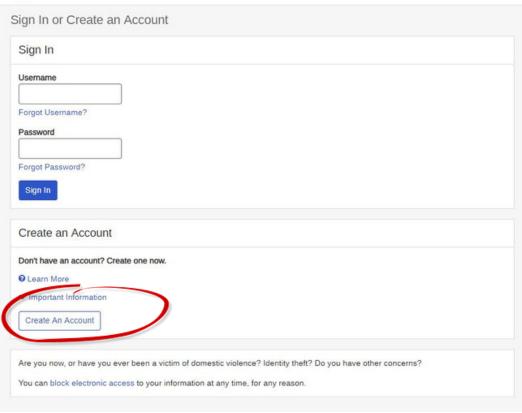

## **Navigating SSA.gov**

Instructions to download your Social Security statement from www.ssa.gov (step by step with pictures)

## Step 1: Go to www.ssa.gov



## Step 2: click sign in/create account



#### Step 3: Click Create an Account





## Step 4: Check box and click next



## Step 5: Complete Form then click 'next'



|                                                                                                                        | you are                                                                                                      |
|------------------------------------------------------------------------------------------------------------------------|--------------------------------------------------------------------------------------------------------------|
|                                                                                                                        |                                                                                                              |
| Your Name