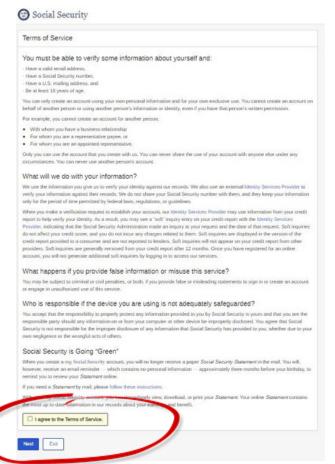

## Step 4: Check box and click next

#### Check the box and click 'next'

#### Terms of Service

- I am using my Social Security account services with the account that I created myself using my own personal information and
  identity. I am not using a my Social Security account created by another person or created using another person's information or
  identity, even if I have that person's written permission.
- I will never share the use of my Social Security account with anyone else under any circumstances. I will never use another
  person's my Social Security account.
- I understand that my Social Security account contains U.S. Government information.
- I consent to the monitoring and recording of my use of my Social Security services, including any electronic communications (such as click-to-chat or messaging).
- . I understand that it is a federal crime to:
  - Give false or misleading statements to obtain information in Social Security records; or
  - · Deceive the Social Security Administration about an individual's identity.
- I understand that unauthorized use of my Social Security services is a misrepresentation of my identity to the federal government and could subject me to criminal or civil penalties, or both.
- I understand that the Social Security Administration may stop me from using my Social Security services online if it finds or suspects misuse.
- I accept that the responsibility to properly protect any information provided to me by the Social Security Administration is mine and that I am the responsible party should any information on or from my computer or other device be improperly disclosed.
- I agree that the Social Security Administration is not responsible for the improper disclosure of any information that the Social Security Administration has provided to me, whether due to my negligence or the wrongful acts of others.