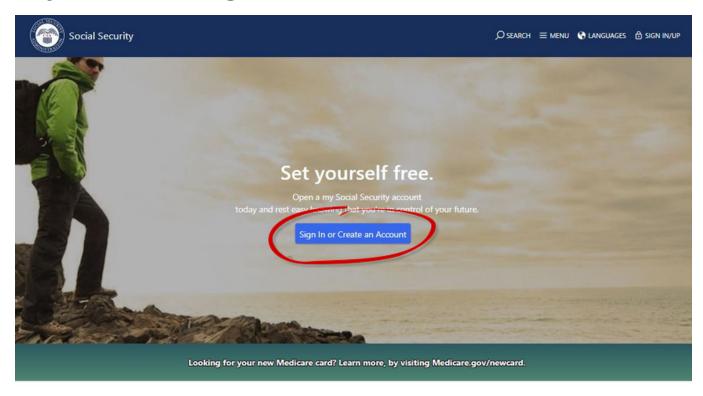

## **Navigating SSA.gov**

Instructions to download your Social Security statement from www.ssa.gov (step by step with pictures)

## Step 1: Go to www.ssa.gov



## Step 2: click sign in/create account



#### Step 3: Click Create an Account





## Step 4: Check box and click next



## Step 5: Complete Form then click 'next'



|                                                                                                                        | you are                                                                                                      |
|------------------------------------------------------------------------------------------------------------------------|--------------------------------------------------------------------------------------------------------------|
|                                                                                                                        |